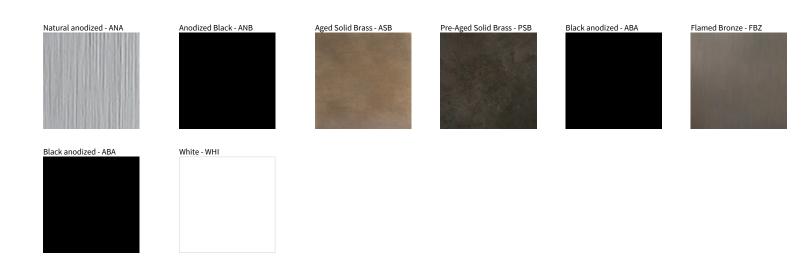

## VARIO SURFACE COLOR FINISH CHART

PROJECT TYPE NOTES QUANTITY DATE

Digital: Not all screens are calibrated the same, and therefore, colors will appear differently between screens. Physical: When texture is involved, there will be variations in color, character and tone within a product series and between product families.